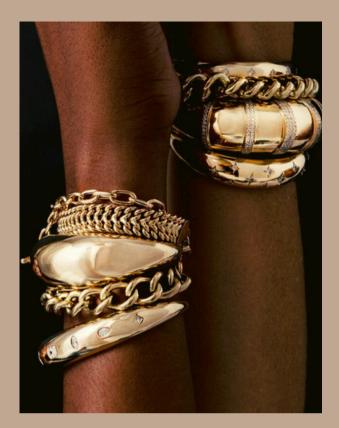

#### BAGS

Style: 90's shoulder bags Bags with Chains Oversize Embellished Woven Top Handle Totes Bucket Slouchy Boho Vintage Classics

Colors: Rich grays burgundy Red Silver Brown Black

Chunky chains Pearls, traditional to modern Cuffs galore, single or stacked Layered on layers of rings