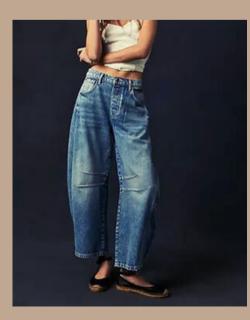

#### PANTS

Tailored Trousers High Rise Belted Trousers Relaxed Wide Leg pants <u>Barrel jeans</u> 90's straight leg Bootcut Jeans <u>Capris</u> Leggings Sweatpants, elevated

# SHORTS

Tailored Short Shorts <u>Capris</u> Above Knee Relaxed Denim

- Tailored Trousers I love with a fitted top or t-shirt. Any shoe, flops to heels.
- Barrel jeans and wide leg jeans are incredibly versatile. Pair with kitten heels, mules, sneakers, boots or flats.
- Sweatpants and leggings, pair with tank, funky cardigan, funky accessories & casual shoe of choice.