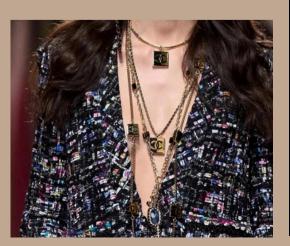

#### BAGS

Style: 90's shoulder bags Bags with Chains Oversize Embellished Woven Top Handle Totes Bucket Slouchy Boho Vintage Classics

Colors: Rich grays burgundy Red Silver Brown Black

Chunky chains Pearls, traditional to modern Cuffs galore, single or stacked Layered on layers of rings

Earrings: Dramatic earrings 80's style Mobwife earrings Ear Cuffs Delicate Feminine Stacked ear Mix Match earrings Supersize hoops

Necklaces: Layered chains & Rhinestones Chokers and collars Ribbon chokers Long Boho Layered Necklaces Rosette chokers