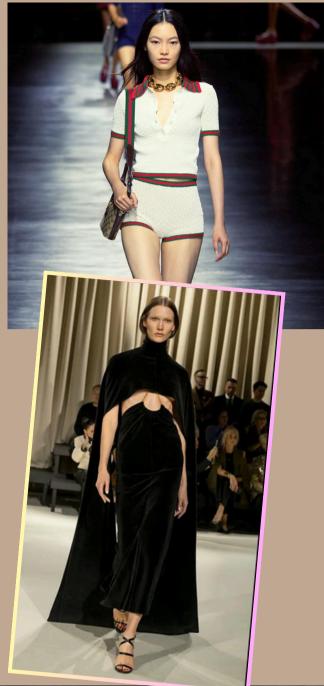

#### TOPS

<u>Sheer Tops</u> Balloon Sleeves <u>Denim shirts</u> Off the Shoulder <u>Polo shirts</u> Strapless Cropped

How to Wear TOPS

<u>Sheer Tops</u> Balloon Sleeves <u>Denim shirts</u> Off the Shoulder <u>Polo shirts</u> Strapless Cropped

- Note that all of the above you can easily default to jeans.
- Sheer tops pair with a fitted cami or gorgeous bra. Dressed up or down, it works.
- Balloon sleeves look best with a tailored skinny or straight trouser.
- Denim shirts are stunning paired with denim pants. White, Black, etc. Add a belt, accessories and pop of color bag.
- Crop shirts look amazing with high waisted pants.

# OUTERWEAR

Leather Cropped Blazers Oversize blazers Oversize denim coats Edgy Cardigans Crochet sweaters Belts over coats Faux fur glamour coats Capes Oversize Shawls Sweatershirts or Sweater off the shoulders

#### DRESSES

Square scoop neck A- line dresses Leather dresses Halter dresses Suit-style minis Deep V-Neck White dresses Metallic dresses Modern flapper dresses Boho Dresses