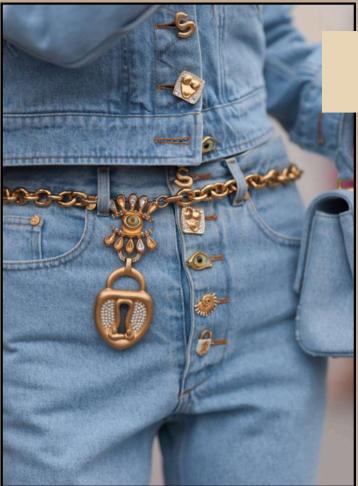

#### BAGS

Style: 90's shoulder bags Bags with Chains Oversize Embellished Woven Top Handle Totes Bucket Slouchy Boho Vintage Classics

Colors: Rich grays burgundy Red Silver Brown Black

Chunky chains Pearls, traditional to modern Cuffs galore, single or stacked Layered on layers of rings

# MISC.

Statement belts <u>Sunglasses</u> Black Tights, plain or pattern Bows, from hair to outfit details Brooches Hosiery Sheer socks with everything Unique Hair Accessories Hats of any kind, just wear one! Bag Charms Rosettes