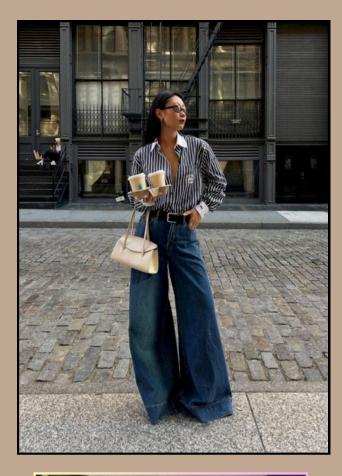

#### PANTS

Tailored Trousers High Rise Belted Trousers Relaxed Wide Leg pants <u>Barrel jeans</u> 90's straight leg Bootcut Jeans <u>Capris</u> Leggings Sweatpants, elevated

# SHORTS

Tailored Short Shorts <u>Capris</u> Above Knee Relaxed Denim

- Tailored Trousers I love with a fitted top or t-shirt. Any shoe, flops to heels.
- Barrel jeans and wide leg jeans are incredibly versatile. Pair with kitten heels, mules, sneakers, boots or flats.
- Sweatpants and leggings, pair with tank, funky cardigan, funky accessories & casual shoe of choice.