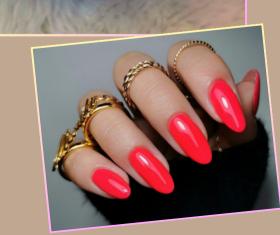

#### NAILS

Chrome, sheer and nude Metallic Jelly Nailcolor Light grey Solid Cream White Glazed Sheer nudes Watermelon Red

#### BAGS

Style: 90's shoulder bags Bags with Chains Oversize Embellished Woven Top Handle Totes Bucket Slouchy Boho Vintage Classics

Colors: Rich grays burgundy Red Silver Brown Black

Chunky chains Pearls, traditional to modern Cuffs galore, single or stacked Layered on layers of rings