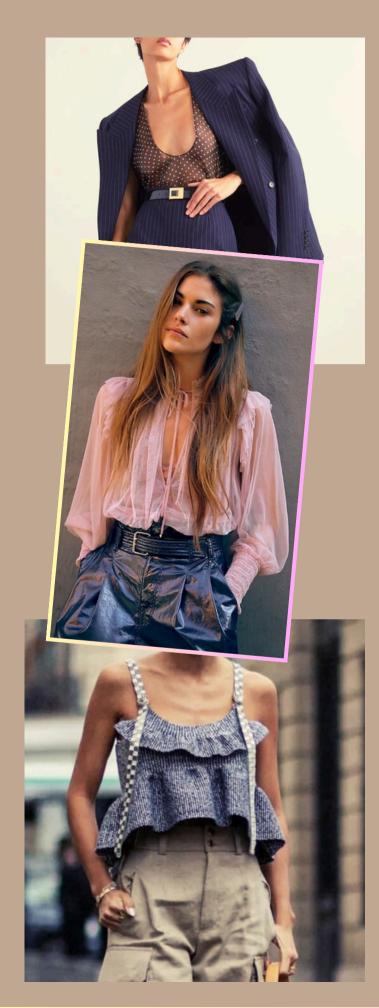

#### TOPS

<u>Sheer Tops</u> Balloon Sleeves <u>Denim shirts</u> Off the Shoulder <u>Polo shirts</u> Strapless Cropped

How to Wear TOPS

<u>Sheer Tops</u> Balloon Sleeves <u>Denim shirts</u> Off the Shoulder <u>Polo shirts</u> Strapless Cropped

- Note that all of the above you can easily default to jeans.
- Sheer tops pair with a fitted cami or gorgeous bra. Dressed up or down, it works.
- Balloon sleeves look best with a tailored skinny or straight trouser.
- Denim shirts are stunning paired with denim pants. White, Black, etc. Add a belt, accessories and pop of color bag.
- Crop shirts look amazing with high waisted pants.

# OUTERWEAR

Leather Cropped Blazers Oversize blazers Oversize denim coats Edgy Cardigans Crochet sweaters Belts over coats Faux fur glamour coats Capes Oversize Shawls Sweatershirts or Sweater off the shoulders