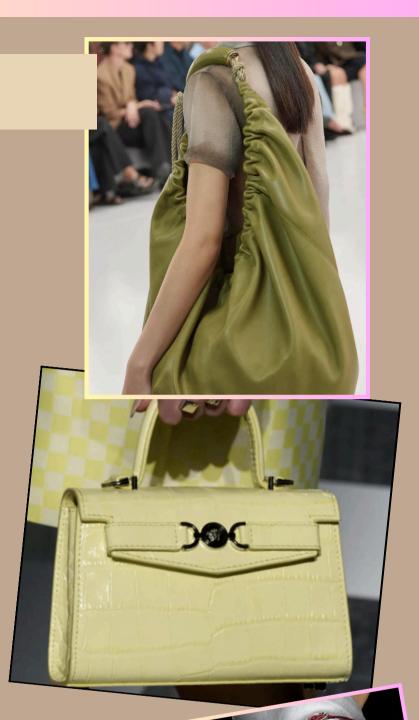

#### BAGS

Style: 90's shoulder bags Bags with Chains Oversize Embellished Woven Top Handle Totes Bucket Slouchy Boho Vintage Classics

Colors: Rich grays burgundy Red Silver Brown Black

Chunky chains Pearls, traditional to modern Cuffs galore, single or stacked Layered on layers of rings