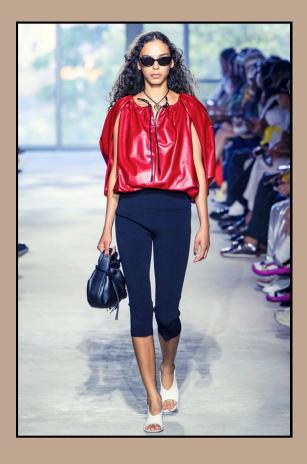

#### TOPS

<u>Sheer Tops</u> Balloon Sleeves <u>Denim shirts</u> Off the Shoulder <u>Polo shirts</u> Strapless Cropped

How to Wear TOPS

<u>Sheer Tops</u> Balloon Sleeves <u>Denim shirts</u> Off the Shoulder <u>Polo shirts</u> Strapless Cropped

- Note that all of the above you can easily default to jeans.
- Sheer tops pair with a fitted cami or gorgeous bra. Dressed up or down, it works.
- Balloon sleeves look best with a tailored skinny or straight trouser.
- Denim shirts are stunning paired with denim pants. White, Black, etc. Add a belt, accessories and pop of color bag.
- Crop shirts look amazing with high waisted pants.

#### PANTS

Tailored Trousers High Rise Belted Trousers Relaxed Wide Leg pants <u>Barrel jeans</u> 90's straight leg Bootcut Jeans <u>Capris</u> Leggings Sweatpants, elevated