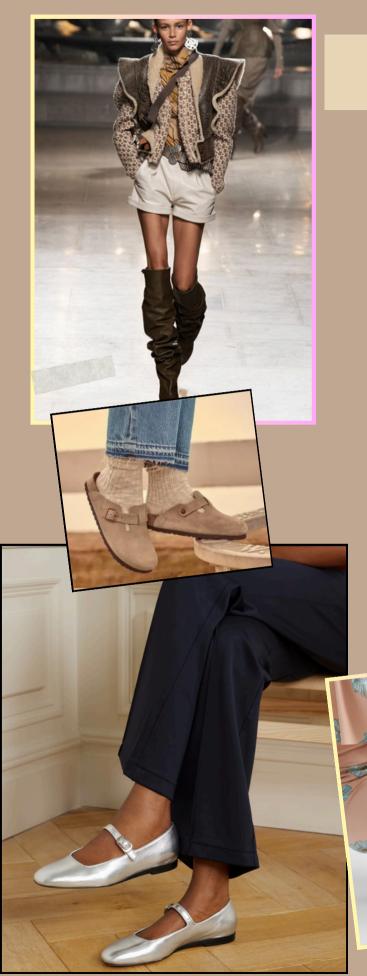

# OUTERWEAR

Leather Cropped Blazers Oversize blazers Oversize denim coats Edgy Cardigans Crochet sweaters Belts over coats Faux fur glamour coats Capes Oversize Shawls Sweatershirts or Sweater off the shoulders

#### PANTS

Tailored Trousers High Rise Belted Trousers Relaxed Wide Leg pants <u>Barrel jeans</u> 90's straight leg Bootcut Jeans <u>Capris</u> Leggings Sweatpants, elevated

## SHOES

<u>Mary Janes, flats to heeled</u> <u>Satin Mules and heels</u> Patent leather Platform everything Silver shoes Ballet flats <u>Loafers, flat to platform</u> Over the knee boots <u>Slouchy Boots</u> Black Pumps <u>Cowboy boots</u> Birkenstock clogs Platform clogs <u>Denim footwear</u> Kitten heels Sling back flats and heels <u>Trendy Sneakers</u>