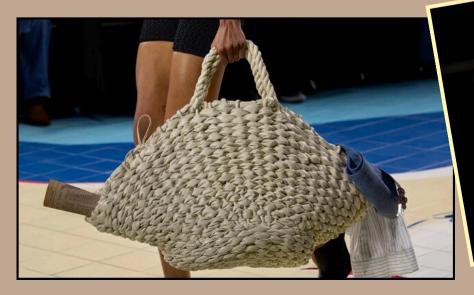

#### BAGS

Style: 90's shoulder bags Bags with Chains Oversize Embellished Woven Top Handle Totes Bucket Slouchy Boho Vintage Classics

Colors: Rich grays burgundy Red Silver Brown Black

Chunky chains Pearls, traditional to modern Cuffs galore, single or stacked Layered on layers of rings