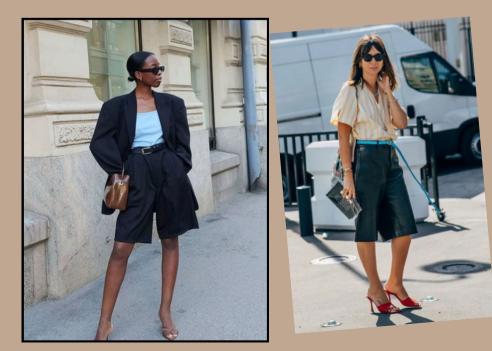

# SHORTS

Tailored Short Shorts <u>Capris</u> Above Knee Relaxed Denim

- Tailored Trousers I love with a fitted top or t-shirt. Any shoe, flops to heels.
- Barrel jeans and wide leg jeans are incredibly versatile. Pair with kitten heels, mules, sneakers, boots or flats.
- Sweatpants and leggings, pair with tank, funky cardigan, funky accessories & casual shoe of choice.

How to Wear SHORTS

- Tailored Short Shorts, one of my favroite trends of the season! No front pleats. Anything goes with this style. Trust, play!
- Capri trousers, keep it classy with basics. Elevate with a sexy mule, accessories, handbag and a cropped blazer when needed.

• Above Knee shorts - anything goes.